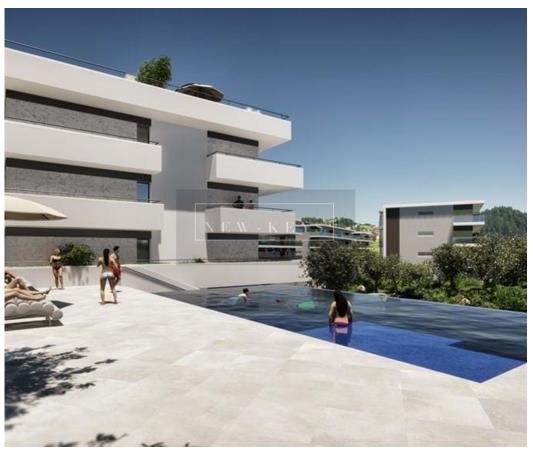

## T3 Olivie Condominium - Vale Lagar

Area (m²)

Olivie Condominium is a modern and elegant development located in one of the most peaceful and consolidated areas of Portimão. Comprised of two buildings with eight apartments each, the condominium offers T2 and T3 units that combine contemporary architecture with high-quality finishes, typical of a renowned construction company in the Barlavento Algarvio region.

The available T3 apartment in Olivie Condominium has a living area of 159.30 m2, a spacious balcony of 51.95m2, and 2 parking spaces. Equipped with Bosch appliances, Daikin air conditioning, electric underfloor heating, thermal cut windows, double glazing with solar and thermal protection, electric shutters, and a solar system for water heating, this apartment provides comfort and energy efficiency.

The condominium also offers several leisure areas, such as a garden, a pool, and a gym, ensuring

Lai Liu

917550843 <sup>2</sup>

lai.liu@new-keys.pt

T +351 282 106 666 <sup>1</sup> · T +351 917 550 843 <sup>2</sup> · E info@new-keys.pt
Rua Zero, n°0 8000-000 Local
AMI 17046