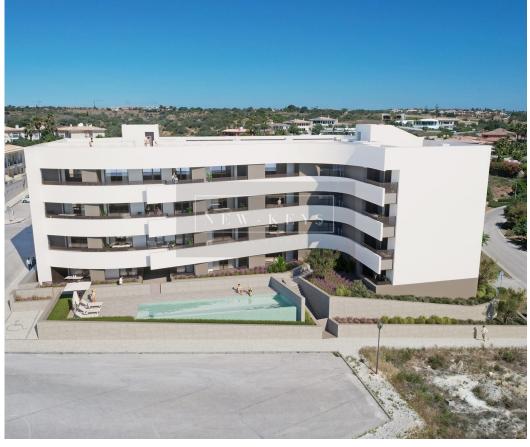

## São Gonçalo de Lagos - Apartment

Bedrooms

**136,5** 

Area (m²)

Garage

Swimming Pool

545 000 €

(EUR €)

## New Condominium "The Leaf" in Porto de Mós, Lagos, Algarve

New Condominium "The Leaf" in Porto de Mós, Lagos, Algarve If you are looking for the perfect balance between sophistication, privileged location and quality of life, the new condominium "The Leaf" in Porto de Mós, Lagos, Algarve, is the answer to your desires.

Completion of the work is scheduled for April 2025.

Prices from 565.000,00€