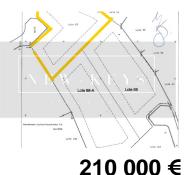

## Mexilhoeira Grande - Land

**1050** Land Area (m<sup>2</sup>)

NEW-KEYS

## Land - Senhora do Verde

Plot of land with an area of 1050m2 and feasibility for the construction of a villa with swimming pool, located in Senhora do Verde, Mexilhoeira Grande.

Situated in a peaceful and natural environment, this plot is the perfect canvas to give life to the house you have always envisioned, where you can enjoy the serenity of nature and the privacy provided by its location.