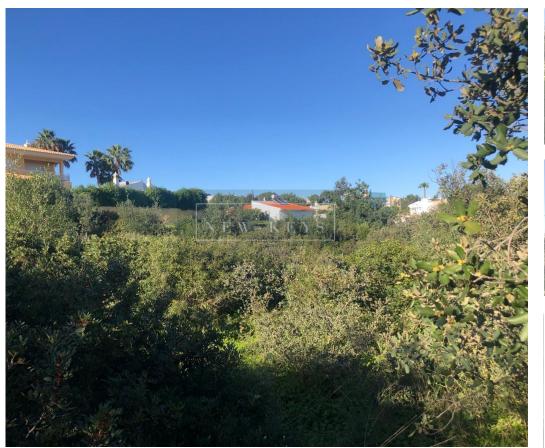

## Land - Senhora do Verde

Plot of land with an area of 1050m2 and feasibility for the construction of a villa with swimming pool, located in Senhora do Verde, Mexilhoeira Grande.

Situated in a peaceful and natural environment, this plot is the perfect canvas to give life to the house you have always envisioned, where you can enjoy the serenity of nature and the privacy provided by its location.

Additionally, the proximity to the charming Vila de Alvor and Portimão offers a range of amenities and activities to enjoy, combining the best of the countryside and beach in one location.

Contact us today for more information and start turning your dreams into reality! I