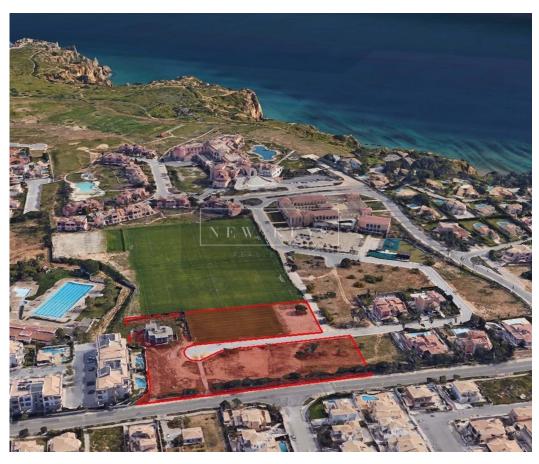

# **Building land**

Exclusive Land in Lagos – Close to the Best Beaches in the Algarve

Imagine building your dream villa in Lagos, in one of the most sought-after locations in the Algarve. These 8 individual plots offer the perfect setting for a peaceful life, with proximity to iconic beaches such as Porto de Mós Beach, Ponta da Piedade and Dona Ana Beach.

#### Lot Characteristics:

Generous areas between 1101 m² and 1764 m², ideal for a detached house. Permission to build a two-storey house plus basement, with up to 200 m² of implantation area. Located in a quiet and safe area, perfect for families, holidays or investment.

#### Available Lot Data:

Plot 26 - 1,193 m2 - 600,000 € Plot 27 - 1,196 m2 - 650,000 € Plot 28 - 1,193 m2 - 600,000 € Plot 29 - 1,200 m2 - 650,000 € Plot 30 - 1,101 m2 - 600,000 € Plot 31 - 1,175 m2 - 650,000 € Plot 32 - 1,387 m2 - 600,000 € Plot 33 - 1,764 m2 - 700,000 €