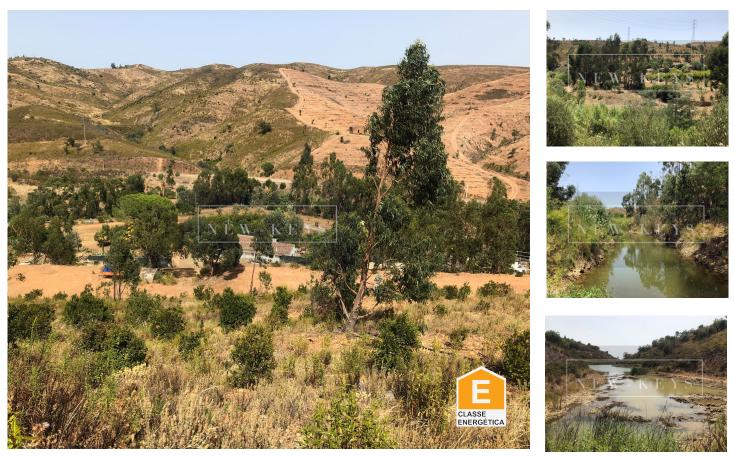

## Land with 29hectares with house and tourism project in rural area

Land with 29hectares with house and tourism project in rural area

This magnificent property, with rural tourism project, surrounded by nature is situated in the quiet interior in a different Algarve, which offers spectacular landscapes and hiking trails that are part of the "Via Algarviana".

The property has about 29 hectares of land with a variety of trees and plants and a crop of 12,500 Medronheiros and 3500 Pine-Manso. About 1.5 kms from the historic town of Silves and a short distance from all amenities.

Other features:

- 2 water holes
- Next to a river
- Well
- 2 lakes
- 32 kms of irrigation pipes

Faro - 50 min by car Beaches - 15 min by car

This property is ideal for those looking to invest in rural tourism.