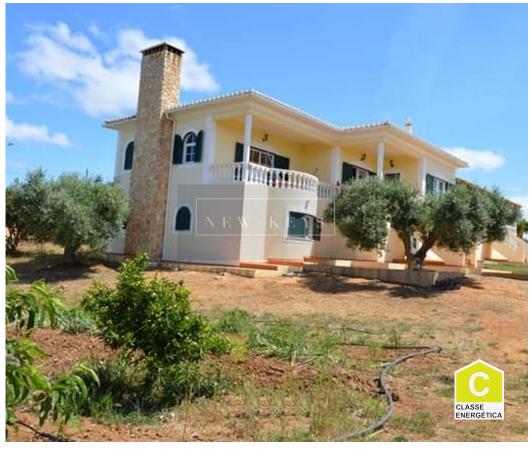

## House T3 +1 - Lagos - Ferrel

Excellent villa with large areas and countryside view, situated in the Ferrel area, 5 minutes from the village of Praia da Luz and the city of Lagos.

Quiet area, with panoramic views of the surroundings and with good access.

House in very good condition, inserted in plot of land with 2580 m2, with traditional style and with excellent finishes. Next there is still a rustic land with 1.6 hectares with several trees.

The villa

consists of:- Living room with dining area,

Equipped kitchen,-

Pantry and laundry,- Hall,

- Large terraces with great views,

Lai Liu

917550843 2

lai.liu@new-keys.pt

T +351 282 106 666 1 · T +351 917 550 843 2 · E info@new-keys.pt Rua Zero, nº0 8000-000 Local **AMI 17046** 