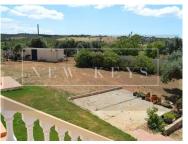

House in very good condition, inserted in plot of land with 2580 m2, with traditional style and with excellent finishes. Next there is still a rustic land with 1.6 hectares with several trees.

The villa