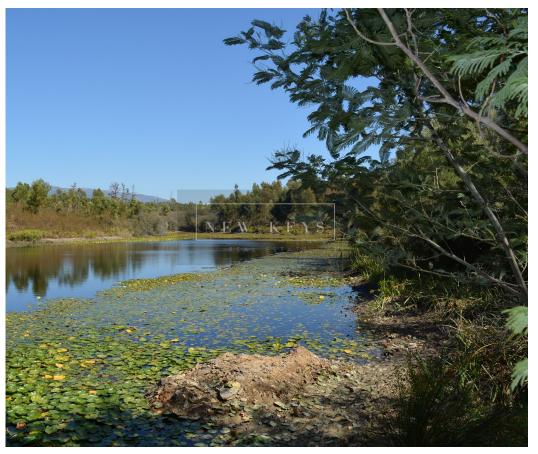

## **Land - Lake View**

A lot of very special land, with 99125 m2 and a natural lake in the center! Easy access.

Located in Mexilhoeira Grande (Portimão), Algarve Portugal,

about 1 km from the Algarve International Racetrack.

<sup>1</sup> (Call to national fixed network) | <sup>2</sup> (Call to national mobile network)

LL067
Reference
Scan the QR code to view the property

Beautiful natural picture, of an indescribable beauty.